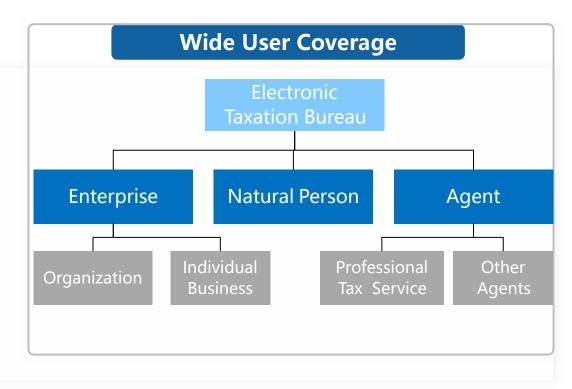

#### **Objectives of Electronic Taxation Bureau**

Much Easier
Taxation Processes

**Taxpayer** 

**More Diversified Taxation Channels** 

**More Normative Taxation Review** 

**Tax department** 

**More Unified Management** 

#### **Easier Taxation Processes**

#### **More Diversified Taxation Channels**

#### **More Normative Taxation Review**