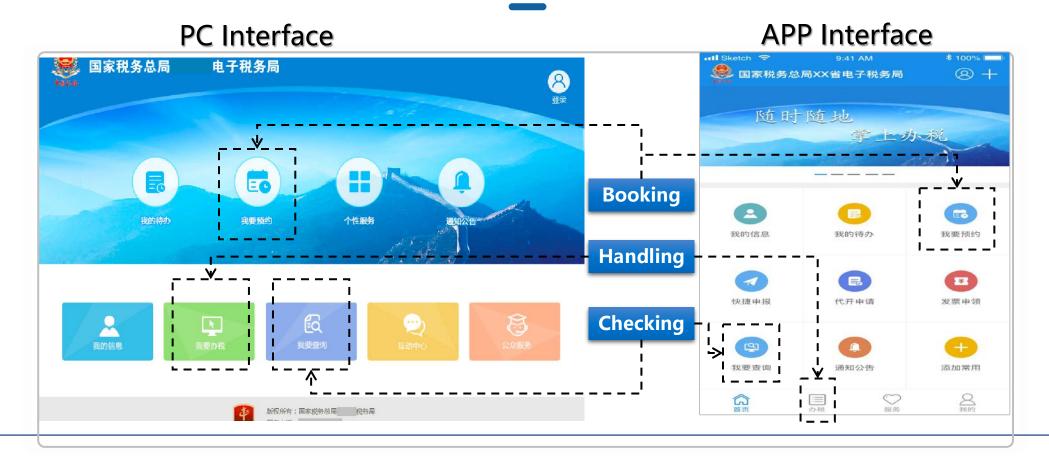

### Online Self-Service For The Whole Process

Taxpayers submit applications online and the system automatically accept and feedback the results online

Online Review And Settlement For The Whole Process

Taxpayers submit applications online and the tax staff timely feedback the result after reviewing online

### Integration Of Online And Offline Settlement

Taxpayers submit applications online and the tax staff timely feedback the result after reviewing offline

Add Business Labels And Clarifiy Work Standards For Online Reviewing