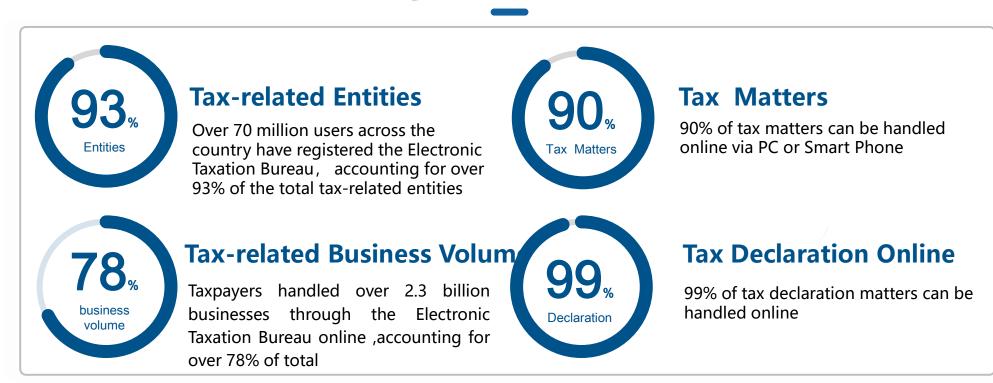

he Whole Process

Taxpayers submit applications online and the tax staff timely feedback the result after reviewing online

### Integration Of Online And Offline Settlement

Taxpayers submit applications online and the tax staff timely feedback the result after reviewing offline







Add Business Labels And Clarifiy Work Standards For Online Reviewing



#### **More Unified Management**

1. Strengthening The Basic Management of Tax Collection

2. Strengthening The Ability of Monitoring During Event

3. Setting Specific Service Entry And Management Functions



#### **More Standard Operation Process**





Unifying data standards and improving information exchange

Re-optimizing and restructuring the traditional tax hall services



## Part 03 Key Achievements

#### **Key Achievements**





# Part 04 Next Step



Based on constructing "Golden Tax Period IV", we will continue exploring and enriching functions of Electronic Taxation Bureau.



### **THANKS**